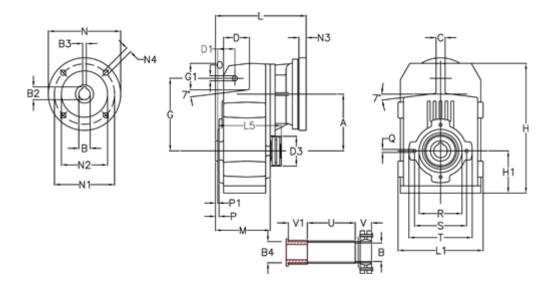

## **Data Sheet**

Article number: 29560316688430

Description: Shaft mounted gear

A313QF35-166,8-P80B5

## **Measures**

| A = 150.50 | D1 = 54.0  | I5 = 180.0  | P1                                         | = 3.5    | V =  |
|------------|------------|-------------|--------------------------------------------|----------|------|
| B = 36     | d3 = 90    | M = 125.0   | Q                                          | = M10x17 | V1 = |
| B1 = 19    | G = 170    | N = 200     | R                                          | = 110    |      |
| B2 = 21.8  | G1 = 84.0  | N1 = 165    | S                                          | = 130    |      |
| B3 = 6     | H = 326.0  | N2 = 130    | Т                                          | = 150    |      |
| B4 = 35    | H1 = 102.0 | N4 = M10x20 | Tightening torque Nm adapter bushing = 6.0 |          |      |
| C = 20     | L = 245.0  | O = 13      | Tightening torque Nm shrink disc           | = 8.0    |      |
| D = 68.0   | L1 = 210   | P = 6.5     | U                                          | = 95.5   |      |
|            |            |             |                                            |          |      |